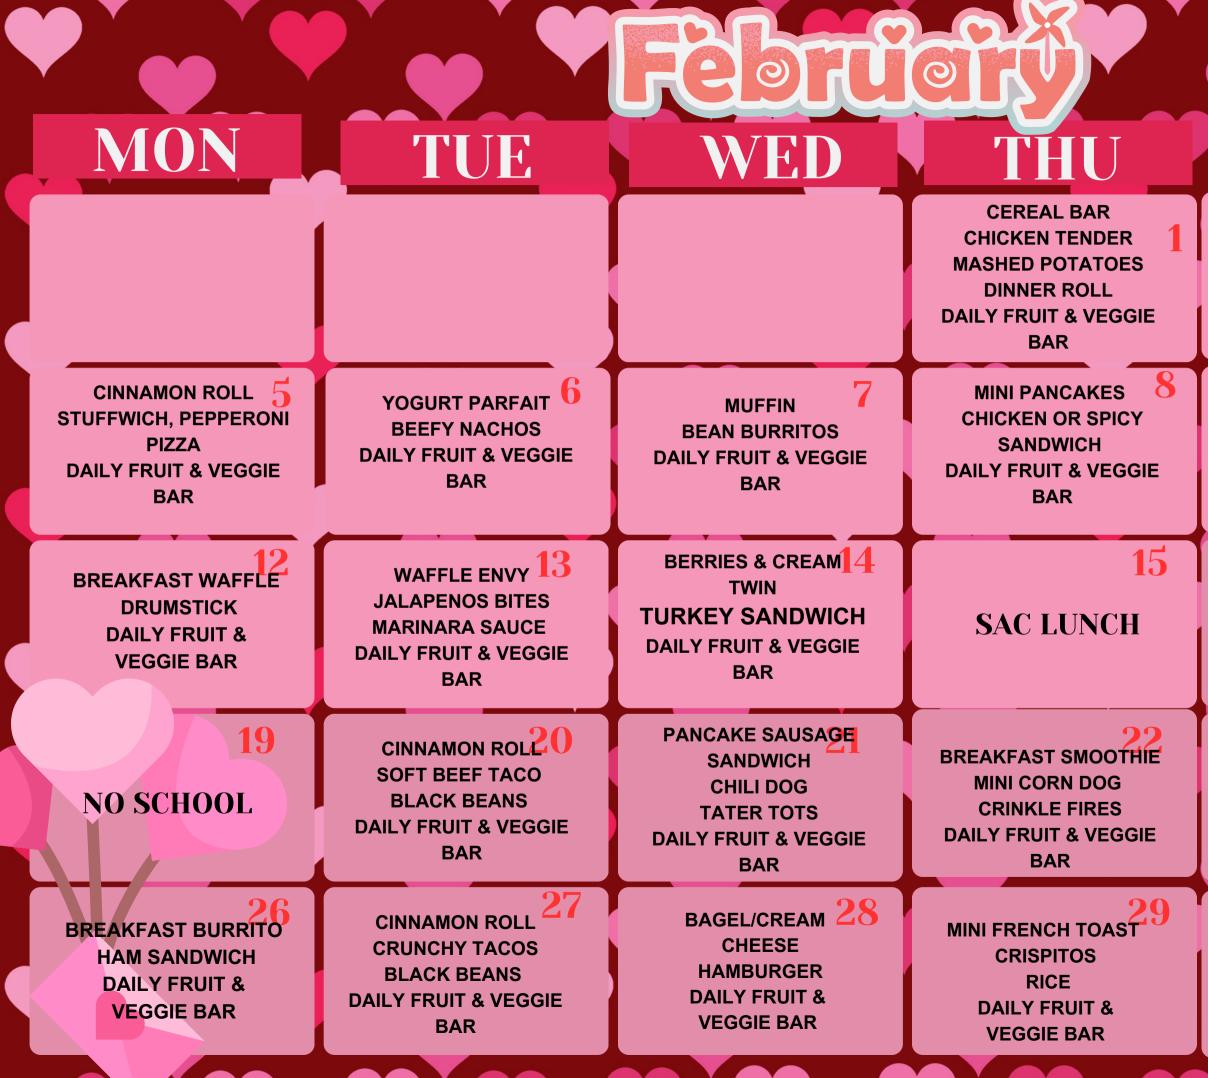

## FRI

WAFFLES ENVY QUESADILLA DAILY FRUIT & VEGGIE BAR

MINI PANCAKES FISH NGGETS PICCADILLYFRIES DAILY FRUIT & VEGGIE BAR

## ASYNCHRONOUS DAY NO SCHOOL

BREAKFAST PIZZA FLORENTINE TOMATO SOUP GRILLED CHEESE SANDWICH DAILY FRUIT & VEGGIE BAR

## \*\*\*\*REMEMBER\*\*\*\*

SEVERAL ITEMS CAN CHANGE

## DUE TO ABILITY

- FRESH FRUITS OFFERED: APPLES, BANANAS, ORANGES, PEARS, GRAPES,WATERMELON, AND MORE
- THIS INSTITUTION IS AN EQUAL OPORTUNITY PROVIDER
- ALL MEALS INCLUDE MILK (WHITE OR CHOCOLATE)
- EXTRA MILK: \$.25
- ALL MEALS INCLUDE MILK (WHITE OR CHOCOLATE)
- EXTRA MILK: \$.25
- DURING BREAKFAST.
  CEREAL AND MUFFINS ARE
  OFFERED AS DAILY
  ALTERNATIVES TO THE
  BREAKFAST ENTREE. MILK
  AND FRUIT ARE OFFERED
  DAILY AT BREAKFAST TIME.
  A CHOICE OF STRING
  CHEESE OR YOGURT IS
  ALSO OFFERED DAILY