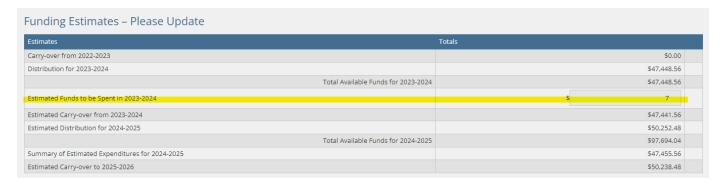

- Each expenditure category needs to be added separately. Currently, all funds are shown as salaries and benefits. The purchase of computers and upgrade/purchase of teacher computers need to be removed and added to a technology category of expenditures.
- Please adjust the funds that are estimated to be spent for the current school year. It currently shows \$7 was spent for the 23-24 year.